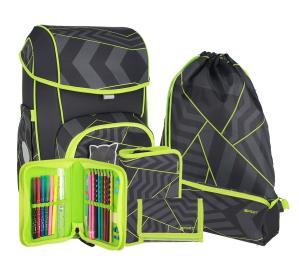

## School bag set "PANTHER" COSMO 6-Pcs (Magnetic buckle)

Bar code: 3871284105197 Item number: TTS 410519

| SPECIFICATION         |                                                        |
|-----------------------|--------------------------------------------------------|
| Basic information     |                                                        |
| Item number           | TTS 410519                                             |
| Bar code              | 3871284105197                                          |
| Product name          | School bag set "PANTHER" COSMO 6-Pcs (Magnetic buckle) |
| Category              | School Bag Sets                                        |
| Brand                 | Spirit                                                 |
| Measurement unit      | pcs                                                    |
| Dimensions            |                                                        |
| Length                | 27 cm                                                  |
| Width                 | 20 cm                                                  |
| Height                | 42 cm                                                  |
| Weight                | 1.635 kg                                               |
| Logistics information |                                                        |
| Sales unit            | 1                                                      |
| Basic Package         | 1                                                      |
| Inner pack            | /                                                      |
| Transport box         | 2                                                      |