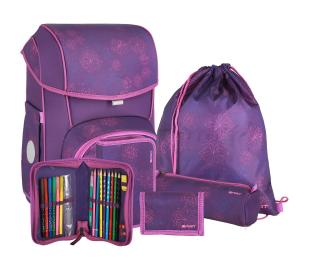

## School bag set "GREY KITTY" COSMO 6-Pcs (Magnetic buckle)

Bar code: 3871284105210 Item number: TTS 410521